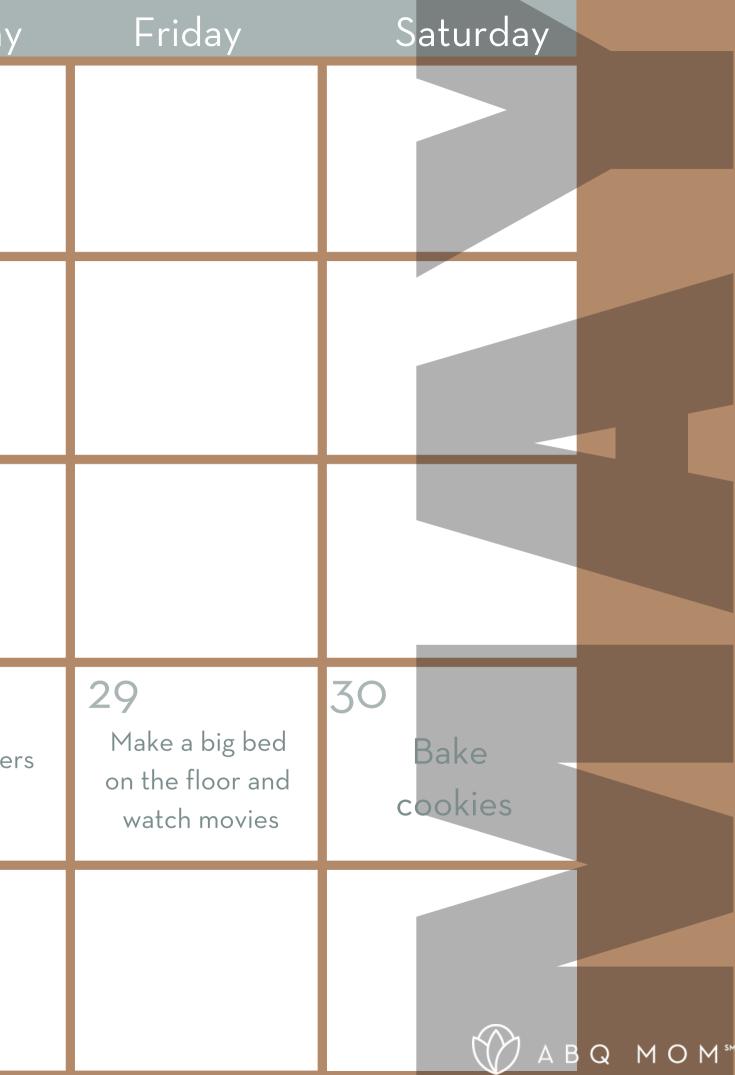

| Sunday                                                      | Monday                                                      | Tuesday | Wednesday                                                     | Thursday                                |
|-------------------------------------------------------------|-------------------------------------------------------------|---------|---------------------------------------------------------------|-----------------------------------------|
|                                                             |                                                             |         |                                                               |                                         |
|                                                             |                                                             |         |                                                               |                                         |
|                                                             |                                                             |         |                                                               |                                         |
| <b>24</b><br>Everyone add one<br>item to the bucket<br>list | <b>25</b><br>Go camping<br>outside or in<br>the living room | 26      | <b>27</b><br>Each family<br>member draws a<br>family portrait | <b>28</b><br>Try a Lil' Kicker<br>video |
| <b>31</b><br>Hold a lip<br>synch contest                    |                                                             |         |                                                               |                                         |