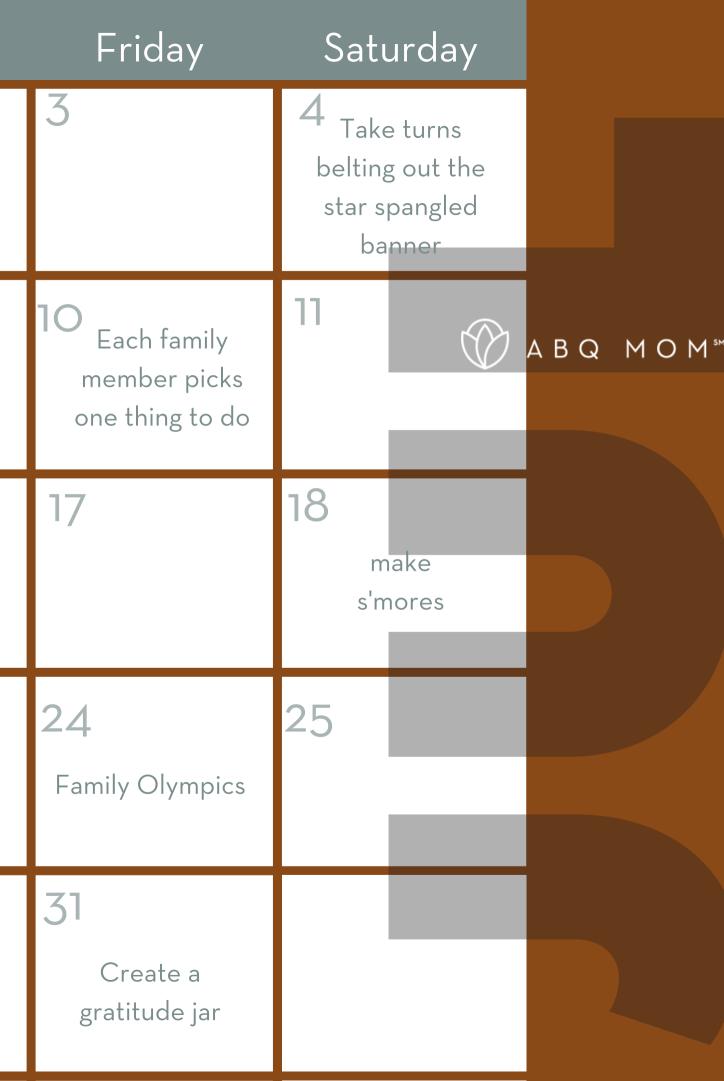

|         | Sunday                      | Monday                                                            | Tuesday                                                        | Wednesday                                                                 | Thursday                                                         | Friday                                         | Saturday                                 |
|---------|-----------------------------|-------------------------------------------------------------------|----------------------------------------------------------------|---------------------------------------------------------------------------|------------------------------------------------------------------|------------------------------------------------|------------------------------------------|
|         |                             | ]<br>water<br>balloon<br>fight!                                   | 2                                                              | <b>3</b><br>Create a<br>sidewalk obstacle<br>course with chalk            | 4                                                                | 5<br>Write letters to<br>friends and<br>family | 6<br>Start a<br>summer<br>garden         |
|         | Host a dance<br>competition | 8 Paint stones<br>and scatter them<br>around your<br>neighborhood | 9                                                              | 10                                                                        | <b>11</b><br>Go on a<br>sightseeing<br>scavanger hunt.           | 12                                             | <b>13</b><br>Have a family<br>game night |
|         | Go on a bug<br>hunt         | 15                                                                | 16<br>Jammie day - all<br>day                                  | <b>17</b><br>Learn<br>something new on<br>YouTube and<br>teach each other | 18                                                               | <b>19</b><br>Host a BINGO<br>tournament        | 20<br>Ice cream<br>sundae bar            |
|         | 21                          | 22<br>Pick a place/<br>city/country to<br>research                | 23                                                             | 24                                                                        | <b>25</b><br>Go on a parade<br>of all your loved<br>ones' houses | 26                                             | <b>27</b><br>Make your own<br>movie      |
| A B Q I | 2ð<br>мом <sup>sм</sup>     | 29<br>Create a story<br>based on an<br>event in your life         | <b>30</b><br>Fill up a box of toys<br>and clothes to<br>donate |                                                                           |                                                                  |                                                |                                          |